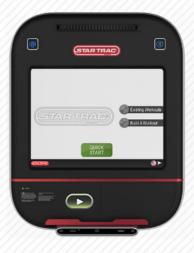

## 15" EMBEDDED CONSOLES

OpenHub consoles are available on both Star Trac & StairMaster cardio

## SMART. AFFORDABLE. FLEXIBLE.

When we set out to design our new console, our philosophy was simple: provide a flexible platform that connects expert partners to provide solutions for every customer for today and into the future. Introducing the new OpenHub™ family of Cardio Consoles. OpenHub™ is a smart, affordable, configurable solution available on Star Trac® and StairMaster® cardio equipment. The best part is, you add (and pay for) only what you want, when you want. The future of club connectivity is here. The future is OpenHub™.