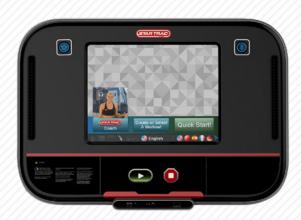

## 15" EMBEDDED CONSOLES

OpenHub consoles are available on both Star Trac & StairMaster cardio

## SMART. AFFORDABLE. FLEXIBLE.

When we set out to design our new console, our philosophy was simple: provide a flexible platform that connects expert partners to provide solutions for every customer for today and into the future. Introducing the new OpenHub™ family of Cardio Consoles. OpenHub™ is a smart, affordable, configurable solution available on Star Trac® and StairMaster® cardio equipment. The best part is, you add (and pay for) only what you want, when you want. The future of club connectivity is here. The future is OpenHub™.