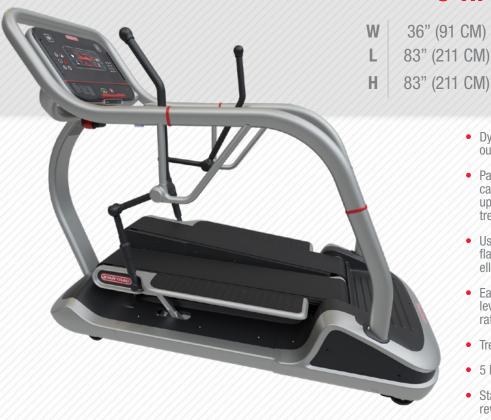

### 8-TH TRAIL HIKER 8TH

SHIP WEIGHT STEP UP HEIGHT 719 LB (326 KG) 12" (31 CM)

- Dynamic movement arms give users the feeling of outdoor hiking with trekking poles
- Patented design and movement pattern maximize both caloric burn and motivate users to work harder burning up to 2 times more calories than walking on a flat treadmill at the same speed
- User defined dual ramping decks provide an incline to flat step pattern capturing all the benefits of a treadmill, elliptical and stepper
- Easily accessible Hot Bar® with one-finger speed and level controls, integrated stop button and contact heart rate grips
- Treadle belt width 52" x 9" (132 x 23 cm) x 2
- 5 HP AC Motor
- Star Trac's popular personal fans create a more rewarding workout
- User weight capacity 350 lbs (159 kg)