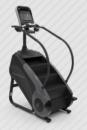

### 8-TH TRAIL HIKER 8TH

SHIP WEIGHT STEP UP HEIGHT 719 LB (326 KG) 12" (31 CM)

- Dynamic movement arms give users the feeling of outdoor hiking with trekking poles
- Patented design and movement pattern maximize both caloric burn and motivate users to work harder burning up to 2 times more calories than walking on a flat treadmill at the same speed
- User defined dual ramping decks provide an incline to flat step pattern capturing all the benefits of a treadmill, elliptical and stepper
- Easily accessible Hot Bar® with one-finger speed and level controls, integrated stop button and contact heart rate grips
- Treadle belt width 52" x 9" (132 x 23 cm) x 2
- 5 HP AC Motor
- Star Trac's popular personal fans create a more rewarding workout
- User weight capacity 350 lbs (159 kg)