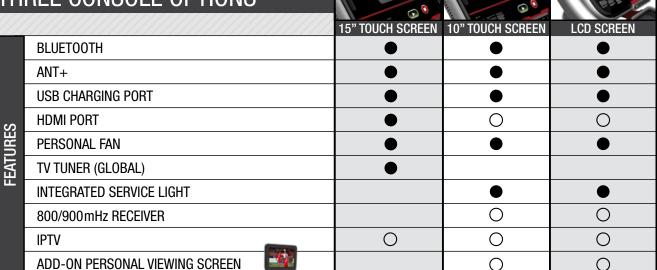

## SMART. AFFORDABLE. FLEXIBLE.

When we set out to design our new console, our philosophy was simple: provide a flexible platform that connects expert partners to provide solutions for every customer for today and into the future. Introducing the new OpenHub™ family of Cardio Consoles. OpenHub™ is a smart, affordable, configurable solution available on Star Trac® and StairMaster® cardio equipment. The best part is, you add (and pay for) only what you want, when you want. The future of club connectivity is here. The future is OpenHub™.

#### **OUR EXPERT PARTNERS:**





















FitMetrix, Broadcastvision Entertainment, ECOFIT, Wahoo Fitness, Nike+, Strava, Endomondo, MYE, mapmyrun, Performance IQ, and MyZone are registered trademarks

# **OPENHUB™** THREE CONSOLE OPTIONS



INCLUDED

O OPTIONAL

## **BUILD ON GREATNESS**

At **Core Health & Fitness** we aim to provide our partners a foundation backed by the strongest brands in the industry. Four iconic brands that pioneered entire categories, and whose machines are still the ones **members** ask for by name. Today, we're committed building on that legacy by providing the best products and programs in every category – and that's greatness you can feel good about building on.









**CORE HEALTH & FITNESS**