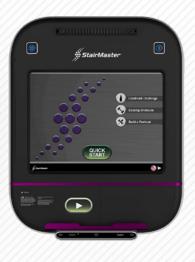

## 15" EMBEDDED CONSOLES

OpenHub consoles are available on both Star Trac & StairMaster cardio

## SMART. AFFORDABLE. FLEXIBLE.

When we set out to design our new console, our philosophy was simple: provide a flexible platform that connects expert partners to provide solutions for every customer for today and into the future. Introducing the new OpenHub™ family of Cardio Consoles. OpenHub™ is a smart, affordable, configurable solution available on Star Trac® and StairMaster® cardio equipment. The best part is, you add (and pay for) only what you want, when you want. The future of club connectivity is here. The future is OpenHub™.