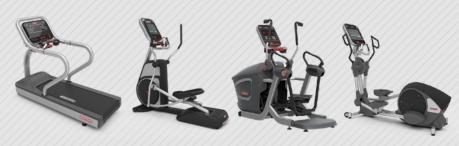

# 8 Series Cardio with OpenHub™

Our dedication to innovation has led us to search for new ways to offer the best user experience possible, and nowhere is the effort more evident than in our 8 Series cardio. With four decades of experience and a history of innovation behind the 8 Series, it is sure to give you the quality and performance you expect from a high end machine with an all new level of functionality.

Built in are the user focused features you have come to expect from Star Trac, like personal fans, a hot bar with heart rate monitoring and Soft Trac® technology. The 8 Series comes with a variety of new connectivity options in the form of the OpenHub<sup>TM</sup> console. OpenHub<sup>TM</sup> consoles provide entertainment, fitness tracking and asset management solutions. Give your members and staff the complete fitness experience by adding new 8 Series cardio with OpenHub<sup>TM</sup> to your facility.

### **ALSO AVAILABLE WITH OPENHUB™**

8-TR

8-CT

8-VS

8-RDE

8-UB

**GAUNTLET** 

8-FC