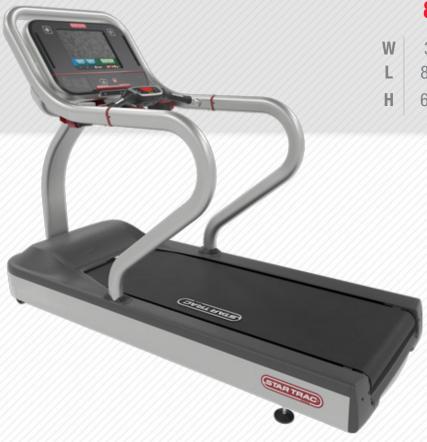

### 8-TRX TREADMILL 8TRX

36" (91 CM) 85" (215 CM) 63" (160 CM)

SHIP WEIGHT RUNNING SURFACE 447 LBS (203 KG) 60" X 21.5" (152CM X 54.6 CM)

- Easily accessible Hot Bar<sup>®</sup> is located closer to the user with one-finger speed and elevation controls, integrated stop button and contact heart rate grips
- Star Trac Coach® provides over 1 million possible workouts ensuring a different workout every time—taking the ordinary treadmill experience to a new level of engagement never seen before
- Star Trac's popular personal fans create a more rewarding workout
- Soft Trac<sup>®</sup> triple cell cushioning system provides maximum shock absorption making the entire deck a sweet spot
- 20% max incline | 15 mph max speed
- 21.5" (54.6 cm) wide belt
- 10"(25.4 cm) step-up height
- User weight capacity of 500 lbs (227 kg)
- · Lighter weight aluminum frame