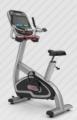

## **8-RB RECUMBENT BIKE 8RB**

W 28" (71 CM) L 66" (167 CM) H 52" (132 CM)

SHIP WEIGHT 189 LBS (86 KG)

- Dual platform pedals with ratcheting straps provide users with the option for a secure hold or a strap-free platform workout
- Star Trac's popular personal fans create a more rewarding workout
- Contoured backrest for increased airflow and comfort
- Improved shroud design to ease service
- Armrests alleviate tension in the shoulders and allow for a more relaxed posture
- Morse Taper bottom bracket and pedal system for extreme durability
- User weight capacity of 350 lbs (159 kg)
- Telescoping hand grips adjust to fit every user and allow access to the contact HR.
- · Light weight aluminum frame for maximum corrosion protection