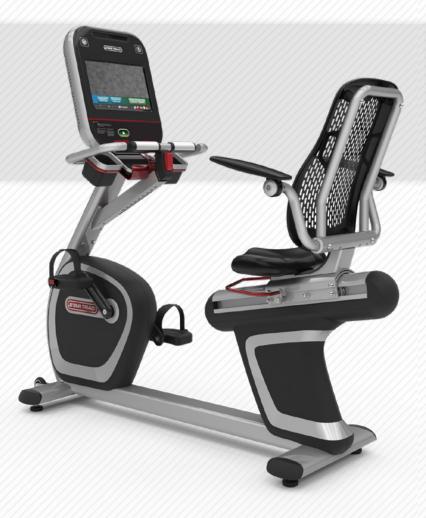

## **8-RB RECUMBENT BIKE 8RB**

W 28" (71 CM) L 66" (167 CM) H 52" (132 CM)

SHIP WEIGHT 189 LBS (86 KG)

- Dual platform pedals with ratcheting straps provide users with the option for a secure hold or a strap-free platform workout
- Star Trac's popular personal fans create a more rewarding workout
- Contoured backrest for increased airflow and comfort
- Improved shroud design to ease service
- Armrests alleviate tension in the shoulders and allow for a more relaxed posture
- Morse Taper bottom bracket and pedal system for extreme durability
- User weight capacity of 350 lbs (159 kg)
- Telescoping hand grips adjust to fit every user and allow access to the contact HR.
- · Light weight aluminum frame for maximum corrosion protection