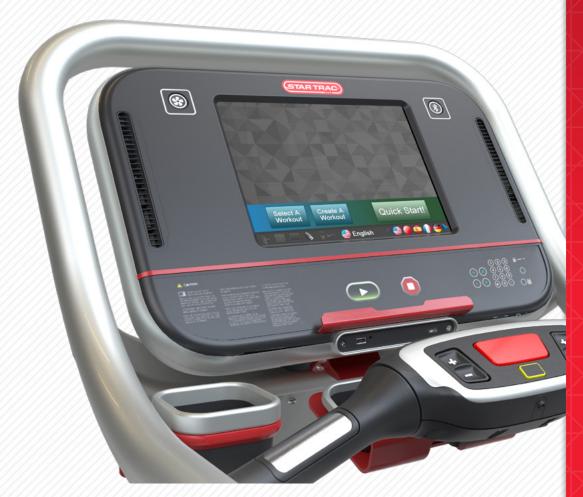

Built in are the user focused features you have come to expect from Star Trac, like personal fans, a hot bar with heart rate monitoring and Soft Trac® technology. The 8 Series comes with a variety of new connectivity options in the form of the OpenHub<sup>TM</sup> console. OpenHub<sup>TM</sup> consoles provide entertainment, fitness tracking and asset management solutions. Give your members and staff the complete fitness experience by adding new 8 Series cardio with OpenHub<sup>TM</sup> to your facility.

## **FEATURES**

CHOOSE FROM A VARIETY OF 10", 15" & LCD CONSOLES. 8-TRX LCD CONSOLE FEATURES A UNIQUE QUICK KEY SELECTION.

SOFT TRAC® TRIPLE CELL DECK SUSPENSION SYSTEMS OFFERS SUPERIOR SHOCK ABSORPTION

CONVENIENCE FEATURES LIKE WATER BOTTLE HOLDERS, MEDIA TRAYS & PERSONAL FANS

OPTIONAL TABLET HOLDER CAN BE ADDED TO THE TOP OF ANY LCD OR 10" OPENHUB™ CONSOLE